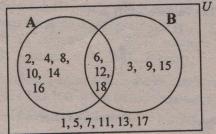

No Region Loader.rar

1/4

 $(A \cup B) = (2,3,4,6,8,9,10,12,14,15,16,18)$  $(A \cup B)^{1} = \{1,5,7,11,13,17\}$ 

ii)

c) 
$$\binom{5}{3} + 2\binom{x}{y} - \binom{1}{7} = 0 \implies \binom{5}{3} + \binom{2x}{2y} - \binom{1}{7} = 0$$
  
 $5 + 2x = 1$ ,  $2x = 1 - 5$ ,  $2x = -4$ ,  $\frac{2x}{2} = \frac{-4}{2}$ ,  $x = -2$   
 $3 + 2y = -7$ ,  $2y = -7 - 3$ ,  $2y = -10$ ,  $\frac{2y}{2} = \frac{-10}{2}$ ,  $y = -5$   
Hence  $x = -2$  and  $y = -5$ 