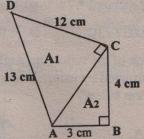

Question.2

a). Find the sum of 2,483.65, 701.532 and 102.7, giving your answer to one decimal place.

Not drawn to scale

- b). In the quadrilateral ABCD above, |AB| = 3cm, |BC| = 4cm, |CD| = 12 cm and angle  $ABC = 90^{\circ}$  and angle  $ACD = 90^{\circ}$ . Calculate:
  - i). the perimeter of ABCD ii) the area of ABCD

Solution

a). The sum = 2, 483.65 + 701.532 + 102.7 = 3, 287.882 in one decimal place 3,287.9

OR

2, 483.65 701.532 +102.7 3,287.882

in one decimal place 3,287.9

Triangle ABC and ACD are two right angled triangle. Using Pythagoras Theory to find length of AC and AD.

From triangle ABC

$$|AC|^2 = |AB|^2 + |BC|^2$$
  
=  $3^2 + 4^2 = 9 + 16 = 25 \implies |AC|^2 = 25$   
 $|AC| = \sqrt{25} \implies |AC| = 5 \text{ cm}$ 

Also from triangle ACD

From Pythagoras theory

$$|AD|^2 = |AC|^2 + |DC|^2$$
  
=  $5^2 + 12^2 = 25 + 144$   
 $|AD|^2 = 169 \Rightarrow |AD| = \sqrt{169}$ ,  $|AD| = 13$ cm

m From the diagram

i) The Perimeter of figure ABCD is the distance around the diagram.

Perimeter = |AB| + |BC| + |DC| + |AD|

= 3 cm + 4 cm + 12 cm + 13 cm = 32 cm

110