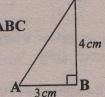

From triangle ABC

$$|AC|^2 = |AB|^2 + |BC|^2$$
  
=  $3^2 + 4^2 = 9 + 16 = 25 \implies |AC|^2 = 25$   
 $|AC| = \sqrt{25} \implies |AC| = 5 \text{ cm}$ 

Also from triangle ACD

From Pythagoras theory

$$|AD|^2 = |AC|^2 + |DC|^2$$
  
=  $5^2 + 12^2 = 25 + 144$   
 $|AD|^2 = 169 \Rightarrow |AD| = \sqrt{169}$ ,  $|AD| = 13$ cm

m From the diagram

i) The Perimeter of figure ABCD is the distance around the diagram.

Perimeter = |AB| + |BC| + |DC| + |AD|

= 3 cm + 4 cm + 12 cm + 13 cm = 32 cm

110