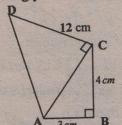

Question.2

a). Find the sum of 2,483.65, 701.532 and 102.7, giving your answer to one decimal place.

Not drawn to scale

- b). In the quadrilateral ABCD above, |AB| = 3cm, |BC| = 4cm, |CD| = 12 cm and angle  $ABC = 90^{\circ}$  and angle  $ACD = 90^{\circ}$ . Calculate:
  - i). the perimeter of ABCD ii) the area of ABCD

From triangle ABC

$$|AC|^2 = |AB|^2 + |BC|^2$$
  
=  $3^2 + 4^2 = 9 + 16 = 25 \implies |AC|^2 = 25$   
 $|AC| = \sqrt{25} \implies |AC| = 5 \text{ cm}$ 

Also from triangle ACD

From Pythagoras theory

$$|AD|^2 = |AC|^2 + |DC|^2$$
  
=  $5^2 + 12^2 = 25 + 144$   
 $|AD|^2 = 169 \Rightarrow |AD| = \sqrt{169}$ ,  $|AD| = 13$ cm

m From the diagram

i) The Perimeter of figure ABCD is the distance around the diagram.

Perimeter = |AB| + |BC| + |DC| + |AD|

= 3 cm + 4 cm + 12 cm + 13 cm = 32 cm

110